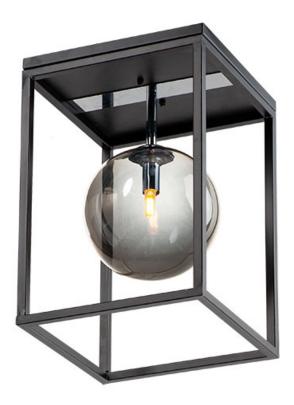

# **PRODUCT DESCRIPTION**

14.5

9.75"

A minimalist design featuring a metal frame of Black round glass balls in your choice of Mirror Smoke for a contemporary style or Champagne for more transitional decors. The value of this collection is increased by the inclusion of LED bulbs.

### **MEASUREMENTS**

DIMENSION CANOPY HANGING WEIGHT : 9.75" L x 9.75" W x 14.5" H : 9.75" W x 0.5" H x 9.75" L

### LAMPING

INPUT VOLTAGE : 120V LUMENS BULB BULB INCLUDED DIMMABLE COLOR\_TEMP

: 4.89 lb

: 500 Rated (450 Del.) : 1 x 4W LED G9 , 4W Total : (Included) : Triac CL : 3000K

## **FINISHES OPTION**

GLASS Mirror Smoke MSK

MATERIAL Steel, Glass