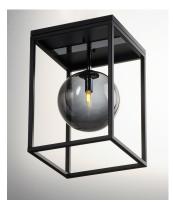

# **PRODUCT DESCRIPTION**

14.5

9.75"

A minimalist design featuring a metal frame of Black round glass balls in your choice of Mirror Smoke for a contemporary style or Champagne for more transitional decors. The value of this collection is increased by the inclusion of LED bulbs.

## **FINISHES OPTION**

GLASS Mirror Smoke MSK

MATERIAL Steel, Glass